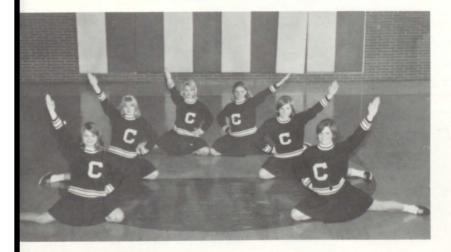

### "A" TEAM

LEFT, L. TO R.: Rita Thune, Lisa Muhonen, Becky Larson, Kay Bagge, Wanda Larson, Mitch Baggerud.