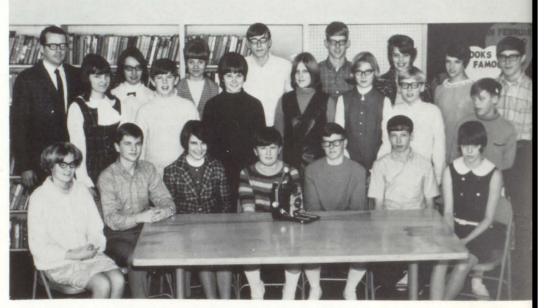

#### Science Club

L. TO R., FIRST ROW: Jon Haugstad, Steve Swenson, David Bratager, and Steve Paulsrud. SECOND ROW: Tim Smith, Paul Headman, Debbie Dale, Mark Gronberg, Ross Malme, and Mr. Cash, advisor.

#### Photography Club

L. TOR., FIRST ROW: Annette Brokke, Ross Malme, Lynn Wollin, Bruce Dale, Jan Rude, Merlin Evenson, Colleen Vignes. SECOND ROW: Diane Moen, Mary Gronberg, Carol Sorenson, Karen Kerestes, Pam Domier, Kim Domier, Paul Headman. THIRD ROW: Mr. Cash, Advisor, Candace Dale, Peggy Sorenson, Kim Anderson, Wayne Kobbervig, Renee Hanson, Debbie Grove, and Earland Domier.