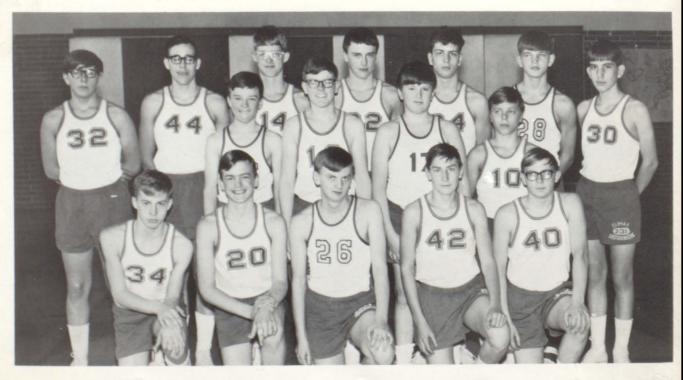

## "A" SQUAD BASKETBALL

Bradley Ranten, DuWayne Lee, Darrell Larson, Stephen Paulsrud, Ervin Vignes, Dave Palm, Arvin Palm, Jon Haugstad, Rick Moen, Jim Mauritson, Andy Muhonen. Manager Douglas Palm.

Above: Coach Molly Baum

The Vikings basketball season seemed long; with more loses than victories. However, the season record was forgotten when the boys upset the highly favored Crookston Pirates in the first game of the district tournament.

The Vikings joined Thief River Falls, Crookston, East Grand Forks, and Warren to form a new conference called the "Big Five". Although smaller in numbers than most of the schools in the district, the Climax Vikings have always held their own with the larger schools and have been seeded in district tournament play. Andy Muhonen made the first five of the coaches all conference team and was named the schools Athlete of the Year.

Andy Muhonen

Arvin Palm

Jim Mauritson

DuWayne Lee