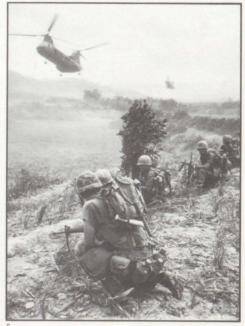

|           |                         |            |























- 1. Martha Vasconcellos, representing Brazil, was crowned Miss Universe 1968 at the Miss Universe Beauty Pageant in Miami Beach, Florida.
- 2. Pope Paul VI shakes hands with Dr. Christiaan Barnard during a private audience at the Vatican. The pontiff congratulated the surgeon on his work in heart transplant operations.
- 3. Jacqueline Onassis and her husband, Greek shipping magnate Aristotle Onassis, leave chapel on the Greek Island of Scorpios after their marriage October 20th.
- 4. In May the Paris Peace Talks began in an effort to stop the Vietnam conflict. French Presidency Protocol Chief Bernard Durand indicates seats for the North Vietnamese representatives and for the U.S. representatives, headed by Averell Harriman, second from right.
- 5. A defiant Czech youth waves a national