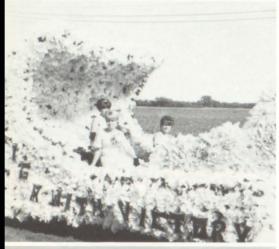

### **HOMECOMING**

L. Seniors' Float-"Reign With Victory".

L. Juniors' Float-"Tweet Em Wuf".

R. Cheerleaders do a cheer during Homecoming Ceremonies.

L. Sophomores' Float-"We'll Swallow All But De-Feet".

R. Cheerleaders and Football players float.