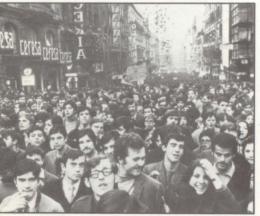

## NATIONAL

- The Battle of Chicago Police rout a throng of hippies and yippies as they try to clear Grant Park in Chicago during the Democratic National Convention.
- Blonde, 18-year-old Judith Ann Ford, of Belvidere, Illinois, was crowned Miss America of 1969 by the outgoing Miss America, Debra Dene Barnes.
- 3. A brace of plow mules pulls the farm wagon bearing the casket of Dr. Martin Luther King Jr. along its funeral procession route in Atlanta. King was shot to death April 4th in Memphis, Tennessee.
- 4. This is how it looked at the finish line of the Kentucky Derby with Dancer's Image crossing first. Dancer's Image was disqualified, however, and Forward Pass, shown at center, was declared the big winner.
- Bobby Unser, Albuquerque, New Mexico, stands up in his racer in the Victory Circle after winning the Indianapolis 500 mile Speedway race in a record speed of 152.88 miles per hour.
- Richard M. Nixon holds a presidential seal presented to him by one of his daughters after his election victory. His daughter, Patricia, is behind him.