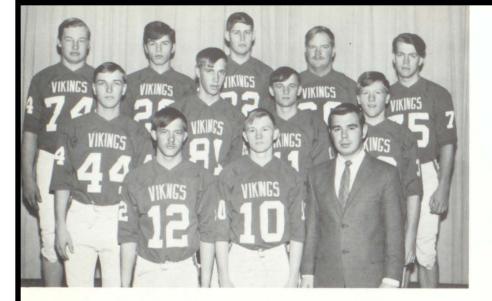

## "A" SQUAD FOOTBALL

Seniors L. TO R.: Arnie Orsland, Andy Muhonen, Coach, Dave Gisvold. ROW 2: DuWayne Lee, Calvin Vignes, Jim Mauritson, Douglas Chandler. ROW 3: Mike Dale, Richard Evenson, Arvin Palm, Larry Greenwood, Rodney Berg.

Underclassmen L. TO R.: Douglas Palm, Rodney Wegge, Mark Smith, Rodney Sondrol, Ken Nesvig, John Bagge. ROW 2: Charles Evenson, Steven Swenson, Richard Brekke, Richard Moen, Larry Stortroen, Elroy Hedde, Brad Ranten. ROW 3: Roger Koppang, Wayne Kobbervig, Owen Larson, Brian Johnson, Dave Palm, Gary Hanson, Darrell Larson, Miles Evenson.

Co-Captains Arvin Palm and Jim Mauritson

All Conference Player Andy Muhonen