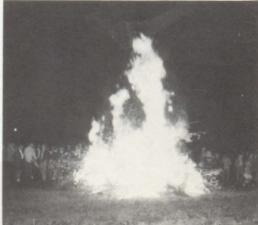

L. Freshmen's Float "Raid The Flyers".

R. Bon-fire after Home-coming Ceremonies.