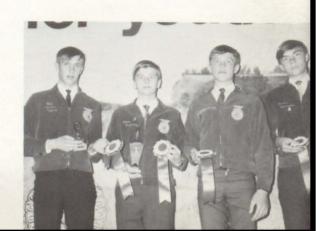

Regional Agribusiness Award Winner Mark Smith.

Chapter Star Farmer Mark Smith, DEKALB Winner Calvin Vignes, Speaker-1968-69 State FFA Secretary Roger Kingstrom, Star Greenhand Larry Stortroen. Not pictured: Gary Gordon who was Regional Star Crops Farmer.

Winner of Tractor Driving Contest Miles Evenson

TO THE LEFT: Chapter Safety Winner Larry Stortroen holding Regional Chapter Safety Plague.

LEFT: Horticulture team placed 1st in Region, 2nd in State, 1st at Ag Activities Day and Steve Paulsrud was High Individual in State. L. TO R.: Darrell Larson, Roger Koppang, Steve Paulsrud, Ervin Vignes-Alternate.