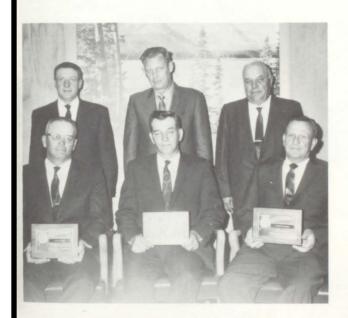

Honorary Members-Board of Education Elmer Larson, Glen Evenson, Arnold Amundson, Glen Rude, George Keller, Louis Letnes.

1968 National FFA Convention.

An Adult Farmer's meeting.

David Skogen Chapter Banquet