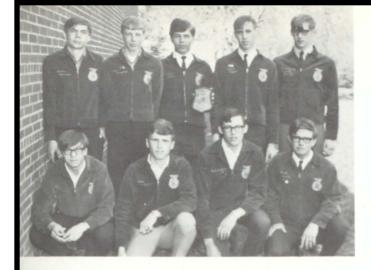

#### FUTURE FARMERS OF AMERICA

SEATED: Doug Chandler-Sentinel, Larry Stortroen-Reporter, Du Wayne Lee-Treasurer, Richard Evenson-Secretary, Mark Smith-Vice President, Calvin Vignes-President, George Nornes-Advisor. ROW 1: Paul Hedman, David Grove, Kim Domier, Butch Bagge, Steve Swenson, David Nesvig, Jan Rude, Bruce Dale, Robert Yanez, Stewart Chandler, Curtis Orsland, Jerome Thompson. ROW 2: Ken Nesvig, Merlin Evenson, Rodney Wegge, David Bratager, Steve Nelson, Larry Strommen, Milo Palm, Ross Malme, Rodney Sondrol, Doug Palm, Virgil Taus, Randy Carlson, Robert Severinson, Tom Sheridan. ROW 3: Elroy Hedde, Brad Ranten, Arne Orsland, Jamie Tronnes, Gary Tronnes, David Bjorge, Miles Evenson, Darrell Larson, Ricky Moen, Steward Holland, Earlland Domier, Richard Brekke, Charles Evenson, Lonnie Johnson, Brent Whitwer. ROW 4: Darrell Larson, Steve Paulsrud, Jerry Gordon, Larry Greenwood, Wayne Kobbervig, Gary Hanson, Bruce Sparrow, Jon Haugstad, David Palm, Ervin Vigness, Kim Nesvig, Gary Paulson, Butch Amundson, Rodney Berg, Owen Larson, Brian Johnson, Kim Anderson, Roger Koppang, Mike Dale.