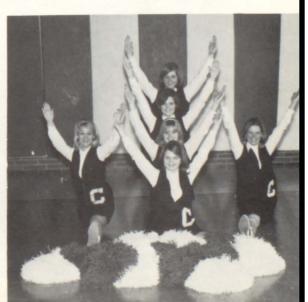

#### **B-Team Cheerleaders**

L. TO R.: Glenda Stola, Carol Sorenson, Cindy Neil, Lori Gilbertson, Laurie Brunn.