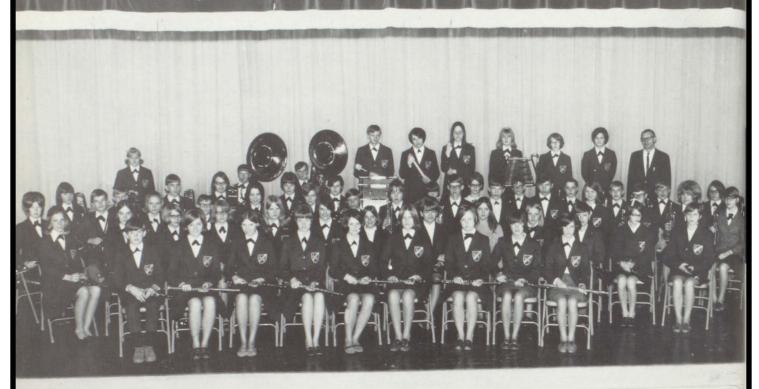

#### JUNIOR BAND

L. TO R., ROW 1: Kathy Neil, Anita Grove, Linda Larson, Terri Paulsrud, Laurel Evenson, Liz Morken, Mary Haugstad, Faye Kobbervig, Jeff Larson, Debbie Berry, Patty Bruun. ROW 2: Mark Muhonen, Billy Muhonen, Adrian Hestad, Barry Thune, Becky Baggerud, Terry Koppang, Bruce Sondrol, Rochelle Amundson, Harlan Hestad, Todd Gilbertson. ROW 3: Ronald Johnson, Paul Kerestes, Kevin Evenson, David Kerestes, Joyce Hettervig. Mr. Heskin, Band Director.

Flute Trio L. TO R.: Wanda Larson, Peggy Sorenson, Ann Carlson won at District and received top ratings at State.

Brass Ensemble L. TO R., ROW 1: Debbie Dale, Wayne Kobbervig. ROW 2: Carol Sorenson, Jim Mauritson, Candy Dale. They won top ratings at the District.