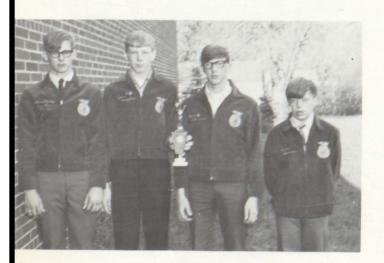

RIGHT: Dairy team placed 3rd in Region, Gold in State, 6th at the Ag Activities Day and 3rd at the R. R. V. W. Show. L. TO R.: Owen Larson, Doug Palm, Charles Evenson, and Larry Stortroen. Charles was high ind. in region.