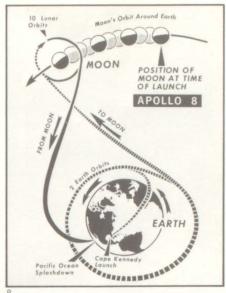

- After a successful Apollo 7 mission with three astronauts aboard, the United States followed in December with Apollo 8. This time a 3-man team made history by soaring into orbit around the moon.
- This diagram shows the path of the Apollo 8 in successfully achieving lunar orbit and then returning to Earth.
- Senator Edward Kennedy of Massachusetts eulogizes his slain brother during funeral service for Senator Robert F. Kennedy in St. Patrick's Cathedral in New York. President and Mrs. Johnson listen at lower right.
- 10. Jim Northrup hits a triple off Bob Gibson in the 7th inning of the final game of the World Series at Busch stadium in St. Louis. Two runs were driven in and the Detroit Tigers went on to beat the St. Louis Cardinals.
- Student sit-ins got their share of publicity in 1968 photo shows Columbia University students during a demonstration in April.
- 12. This aerial view shows supporters of the Poor People's Campaign ringing the reflecting pool and wading into its waters as they gathered in June at the Lincoln Memorial. At right is Resurrection City.