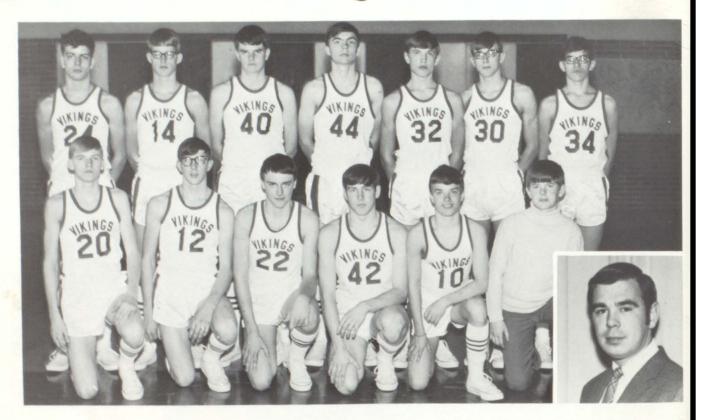

## "A" SQUAD BASKETBALL

Bradley Ranten, DuWayne Lee, Darrell Larson, Stephen Paulsrud, Ervin Vignes, Dave Palm, Arvin Palm, Jon Haugstad, Rick Moen, Jim Mauritson, Andy Muhonen. Manager Douglas Palm.

Above: Coach Molly Baum

The Vikings basketball season seemed long; with more loses than victories. However, the season record was forgotten when the boys upset the highly favored Crookston Pirates in the first game of the district tournament.

The Vikings joined Thief River Falls, Crookston, East Grand Forks, and Warren to form a new conference called the "Big Five". Although smaller in numbers than most of the schools in the district, the Climax Vikings have always held their own with the larger schools and have been seeded in district tournament play. Andy Muhonen made the first five of the coaches all conference team and was named the schools Athlete of the Year.