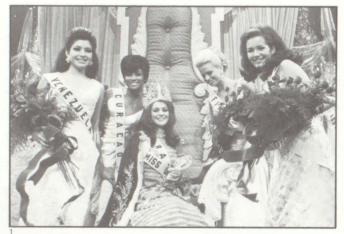

## NATIONAL

- The Battle of Chicago Police rout a throng of hippies and yippies as they try to clear Grant Park in Chicago during the Democratic National Convention.
- Blonde, 18-year-old Judith Ann Ford, of Belvidere, Illinois, was crowned Miss America of 1969 by the outgoing Miss America, Debra Dene Barnes.
- 3. A brace of plow mules pulls the farm wagon bearing the casket of Dr. Martin Luther King Jr. along its funeral procession route in Atlanta. King was shot to death April 4th in Memphis, Tennessee.
- 4. This is how it looked at the finish line of the Kentucky Derby with Dancer's Image crossing first. Dancer's Image was disqualified, however, and Forward Pass, shown at center, was declared the big winner.
- Bobby Unser, Albuquerque, New Mexico, stands up in his racer in the Victory Circle after winning the Indianapolis 500 mile Speedway race in a record speed of 152.88 miles per hour.
- Richard M. Nixon holds a presidential seal presented to him by one of his daughters after his election victory. His daughter, Patricia, is behind him.