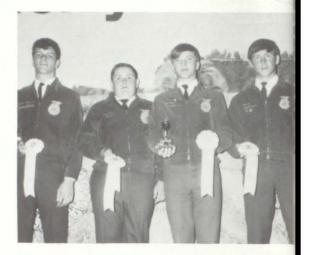

LEFT: The Wildlife team placed 1st in Region, Gold in State, 2nd in Ag Activities Day. L. TO R. Kim Nesvig, Jon Haugstad, Dave Bjorge, Paul Hedman.

RIGHT: The Soils team placed 1st in Region, Bronze in State, and Calvin Vignes was High Individual in the Region. L. TO R.: Calvin Vignes, Ross Malme, Darrel Larson, Bruce Sparrow.