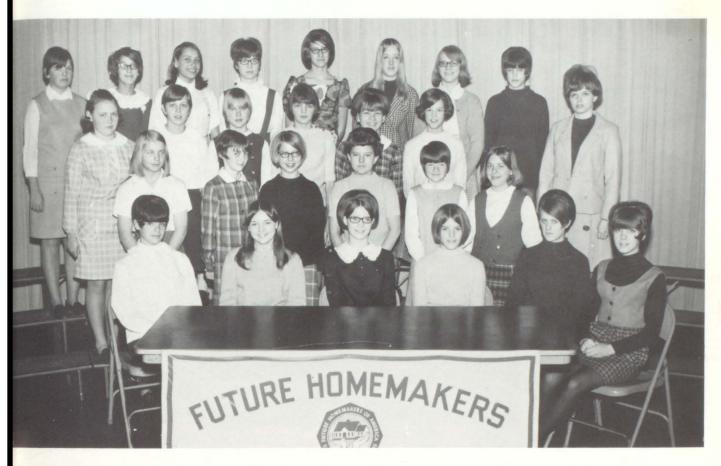

#### SENIOR FHA

FIRST ROW, Seated, Left to Right: Debbie Dale, Song Leader; Connie Larson, Historian Parliamentarian; Wanda Larson, Vice President; Linda Engebretson, President; Ann Carlson, Secretary; Diane Wegge, Treasurer; Nancy Carlson, Reporter; Mrs. Boyum, Advisor. SECOND ROW: Debbie Neil, Laurie Brunn, Debby Berry, Eileen Berg, Rita Thune, Brenda Whitwer, Peggy Morris, Connie Sondrol. THIRD ROW: Nancy Haugstad, Annette Brokke, Pam Domier, Amy Evenson, Lori Gilbertson, Candace Dale, Becky Larson, Kathy Estenson, Marilyn Anderson. FOURTH ROW: Lisa Muhonen, Lynn Wollin, Corrine Tronnes, Lynnette Paulsrud, Kristine Haugstad, Pam Abrams, Laurel Swenson, Cindy Neil, Peggy Nelson, Joyce Hettervig. FIFTH ROW: Peggy Sorenson, Karen Kerestes, Mitch Baggerud, Glenda Stola, Kay Bagge, Renee Hanson, Karen Berry, Debbie Grove, Diane Moen, Carol Sorenson, Colleen Vignes.