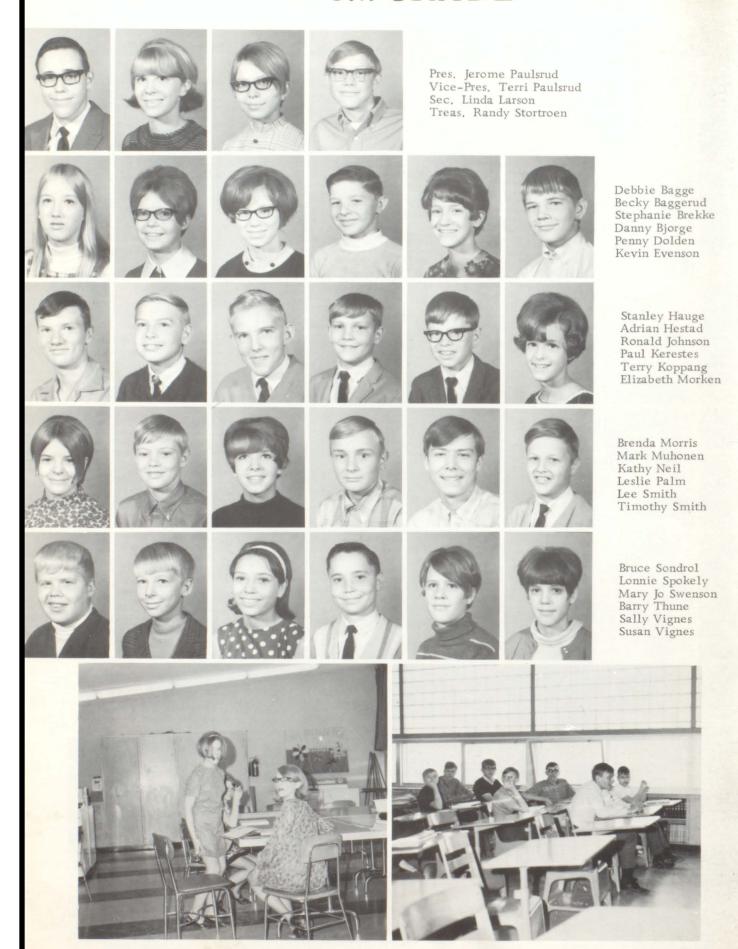

Getting All Steamed Up---Typing.



# IN MEMORIAM Timothy Rotvold

February 3, 1954-September 14, 1968



For God so loved the world that he gave his only begotten son that whosoever believeth in him shall not perish but have everlasting life. John 3:16

#### **FRESHMEN**







Pres. David Grove Vice Pres. Lana Schwartzman Sec. Virgil Taus Treas. Jan Rude







David Bratager Debbie Berry Karen Berry Laurie Brunn Randy Carlson Stewart Chandler









Bruce Dale Kim Domier Lori Gilbertson Nancy Haugstad Paul Hedman Joyce Hettervig











Brian Johnson Wayne Kobbervig Owen Larson Peggy Jo Morris Debbie Neil Peggy Nelson











David Nesvig Milo Palm Lynette Paulsrud Robert Severinson Tom Sheridan Steve Swenson











#### 8th GRADE



#### 7th GRADE

Pres. Rory Anderson Vice Pres. Lonnie De la Garza Sec. Mary Bratager Treas. Laurel Evenson







Andy Amundson Rochelle Amundson Kathy Berry Beverly Blasey Allan Braaten Patty Brunn





















Harlen Hested Randy Johnson David Kerestes Fay Kobbervig Bonnie Moen Billy Muhonen





























#### SIXTH GRADE



L. TO R., ROW ONE: Miles Koppang, Michael Evenson, Michael Baggerud, Gaye Nornes, David Hedman. ROW TWO: Ervin Rotvold, Joy Boe, Coleen Thoreson, Gerald Bruun, Scott Neil, Edward Drivdahl. ROW THRE Brent Johnson, Richard Nesvig, Deanna Denison, Julie Sorenson, Melanie Larson, Daniel Grove, Gene Dybing, Kevin Muhonen. ROW FOUR: Kim Schwartzman, Bryan Stortroen, James Sheridan, Debby Dale, Denae Paulsrue Emogene Hettevig, Candice Gronberg, Caro