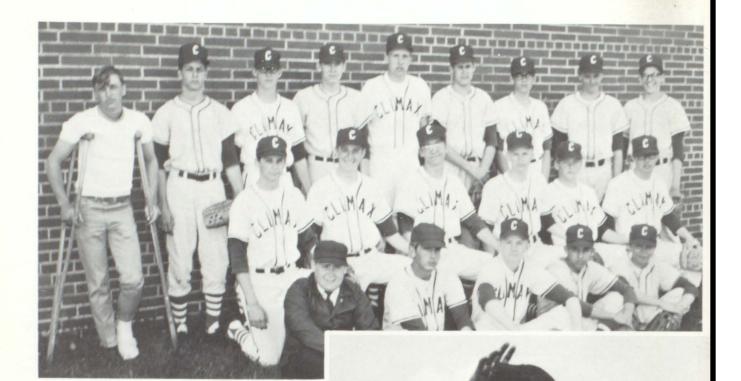

# "A" SQUAD

Pictured ABOVE: SEATED L to R.: Manager Doug Palm, Ken Mickelson, Andy Muhonen, Robert Yenez, David Grove. KNEELING: Jim Mauritson, Butch Amundson, Darrell Larson, Jamie Tromes, Rodney Wegge and Mark Smith. BACK ROW: DeWayne Lee, Owen Larson, Wayne Kobbervig, Ervin Vigness, David Palm, Arvin Palm, Steve Paulsrud, Brian Johnson, and Wayne Berg.

The Climax Vikings Baseball
Team had a most successful season. After winning the Polar Conference they won their first game in the District Tournament at Climax by defeating Red Lake Falls. In the semi-finals the Vikings were defeated by Thief River Falls. The game was a pitchers battle with Andy Muhonen hurling a near perfect game for eight innings and the score tied 1-1, only to lose it in the ninth.

In addition to Andy the mound duties were adequately cared for by Jim Mauritson and Owen Larson The catching duties were well handled by senior Ken Mickelson. Playing first base were David and Arvin Palm, second Wayne Kobbervig and Mark Smith, short Steve Paulsrud and Andy, third De-Wayne Lee, and Jamie Tronnes. The outfield of Mauritson, Butch Amundson, Rodney Wegge, and Darrell Larson played excellent defensive ball.