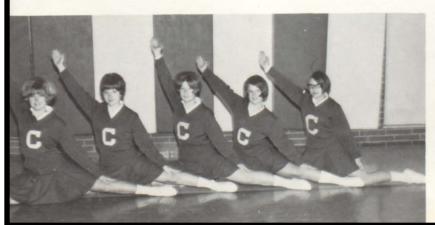

### "A" TEAM

LEFT, L. TO R.: Rita Thune, Lisa Muhonen, Becky Larson, Kay Bagge, Wanda Larson, Mitch Baggerud.