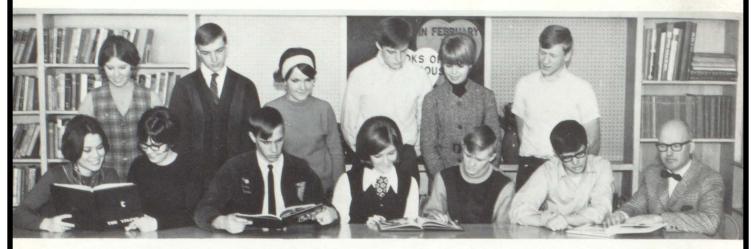

#### LIBRARY STAFF

FIRST ROW, L. to R.: Renee Hanson, Connie Larson, Peggy Sorenson, Ann Carlson, Kathy Estenson, Debbie Grove, Nancy Carlson. SECOND ROW: Connie Berry, Eileen Berg, Colleen Vignes, Marilyn Anderson, Kris Haugstad, Wanda Larson, Pat Nygaard, Linda Engebretson, Brenda Whitwer, Candy Dale, Becky Larson, Annette Brokke, Miss Hess.