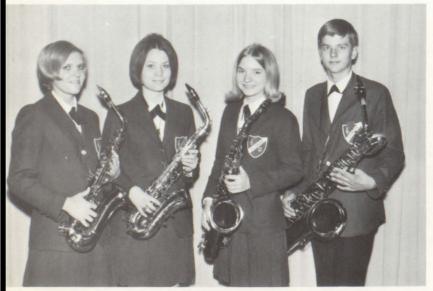

Soloist Debbie Dale.

Sax Quartet L. to R.: Kathy Estenson, Nancy Carlson, Amy Evenson, Ross Malme.

Won at District.