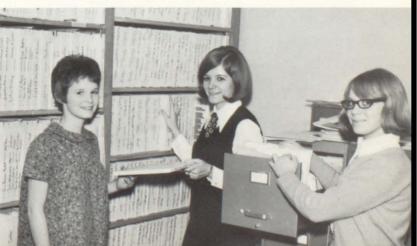

#### LIBRARY STAFF

FIRST ROW, L. to R.: Renee Hanson, Connie Larson, Peggy Sorenson, Ann Carlson, Kathy Estenson, Debbie Grove, Nancy Carlson. SECOND ROW: Connie Berry, Eileen Berg, Colleen Vignes, Marilyn Anderson, Kris Haugstad, Wanda Larson, Pat Nygaard, Linda Engebretson, Brenda Whitwer, Candy Dale, Becky Larson, Annette Brokke, Miss Hess.