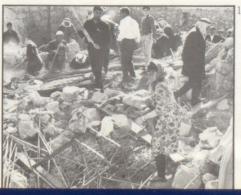

## THE FLOOD

Highway 75 south of Halstad.

School Bus?

Marsh River Bridge west of Shelly.