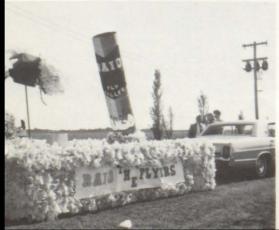

L. Freshmen's Float "Raid The Flyers".

R. Bon-fire after Home-coming Ceremonies.