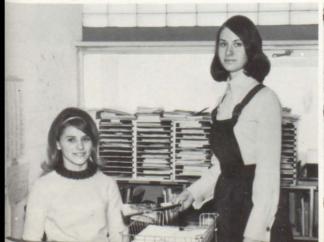

#### Student Secretaries

Secretaries to the Agricultural Department L. TO R.: Marilyn Anderson, Debbie Grove, Peggy Sorenson, Nancy Carlson, Candy Dale.

Secretaries to the Principal L. TO R.: Marilyn Anderson, Diane Wegge.