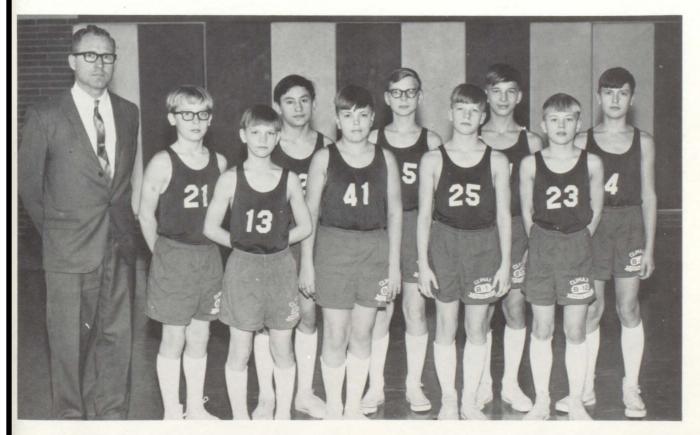

## 9th GRADE BASKETBALL

LEFT TO RIGHT, ROW ONE: David Nesvig, David Bratager, Virgil Taus, Milo Palm, Tommy Sheridan. ROW TWO: Jerome Thompson, Jan Rude, Bruce Dale, David Grove. ROW THREE: Steve Swenson, Jerome Paulsrud, Wayne Kebbervig, Brian Johnson, Owen Larson, Kevin Evenson, Randy Carlson.