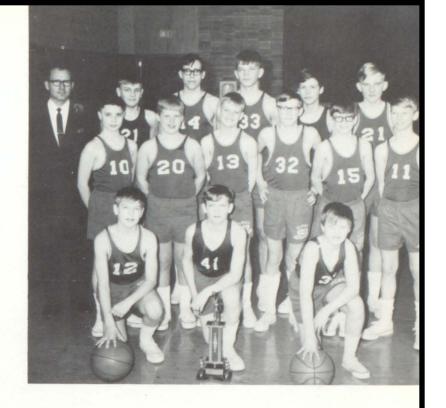

# "B" SQUAD

LEFT TO RIGHT, ROW ONE: Jamie Tronnes, David Bjorge, Brian Johnson, Larry Stortroen, Butch Bagge, Manager, Mark Gronberg. ROW TWO: Owen Larson, Wayne Kobbervig, Gary Hanson, Bruce Sparrow, Darrell Larson, Kim Anderson, Wayne Berg.

Above: Coach Gisvold