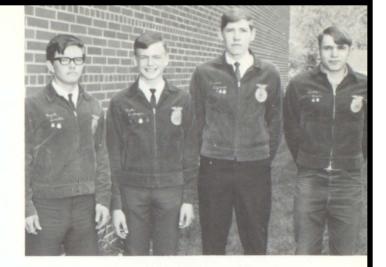

LEFT: The Wildlife team placed 1st in Region, Gold in State, 2nd in Ag Activities Day. L. TO R. Kim Nesvig, Jon Haugstad, Dave Bjorge, Paul Hedman.

RIGHT: The Soils team placed 1st in Region, Bronze in State, and Calvin Vignes was High Individual in the Region. L. TO R.: Calvin Vignes, Ross Malme, Darrel Larson, Bruce Sparrow.

Members of three Potato teams: Darrell Larson, Roger Koppang, Steve Paulsrud, Mark Smith. 2ND ROW: Bruce Sparrow, Jon Haugstad, Richard Evenson, Calvin Vignes, Kim Nesvig.

General Livestock team: Mark Smith, David Bratager, Ervin Vigness, Ricky Moen.