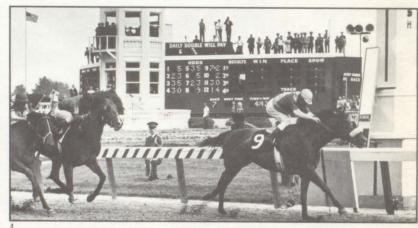

## NATIONAL

- The Battle of Chicago Police rout a throng of hippies and yippies as they try to clear Grant Park in Chicago during the Democratic National Convention.
- Blonde, 18-year-old Judith Ann Ford, of Belvidere, Illinois, was crowned Miss America of 1969 by the outgoing Miss America, Debra Dene Barnes.
- 3. A brace of plow mules pulls the farm wagon bearing the casket of Dr. Martin Luther King Jr. along its funeral procession route in Atlanta. King was shot to death April 4th in Memphis, Tennessee.
- 4. This is how it looked at the finish line of the Kentucky Derby with Dancer's Image crossing first. Dancer's Image was disqualified, however, and Forward Pass, shown at center, was declared the big winner.
- Bobby Unser, Albuquerque, New Mexico, stands up in his racer in the Victory Circle after winning the Indianapolis 500 mile Speedway race in a record speed of 152.88 miles per hour.
- Richard M. Nixon holds a presidential seal presented to him by one of his daughters after his election victory. His daughter, Patricia, is behind him.