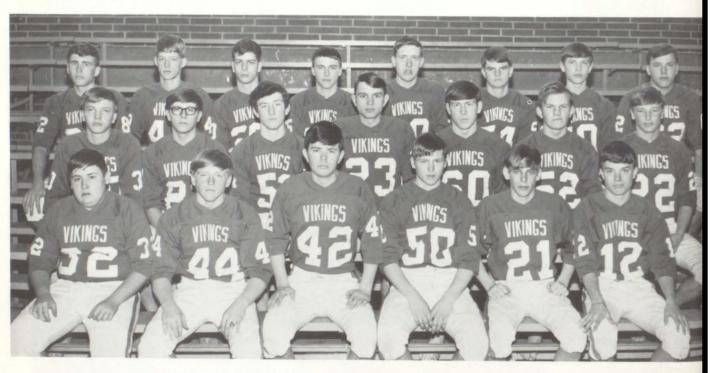

# "A" SQUAD

Pictured ABOVE: SEATED L to R.: Manager Doug Palm, Ken Mickelson, Andy Muhonen, Robert Yenez, David Grove. KNEELING: Jim Mauritson, Butch Amundson, Darrell Larson, Jamie Tromes, Rodney Wegge and Mark Smith. BACK ROW: DeWayne Lee, Owen Larson, Wayne Kobbervig, Ervin Vigness, David Palm, Arvin Palm, Steve Paulsrud, Brian Johnson, and Wayne Berg.

The Climax Vikings Baseball
Team had a most successful season. After winning the Polar Conference they won their first game in the District Tournament at Climax by defeating Red Lake Falls. In the semi-finals the Vikings were defeated by Thief River Falls. The game was a pitchers battle with Andy Muhonen hurling a near perfect game for eight innings and the score tied 1-1, only to lose it in the ninth.

In addition to Andy the mound duties were adequately cared for by Jim Mauritson and Owen Larson The catching duties were well handled by senior Ken Mickelson. Playing first base were David and Arvin Palm, second Wayne Kobbervig and Mark Smith, short Steve Paulsrud and Andy, third De-Wayne Lee, and Jamie Tronnes. The outfield of Mauritson, Butch Amundson, Rodney Wegge, and Darrell Larson played excellent defensive ball.