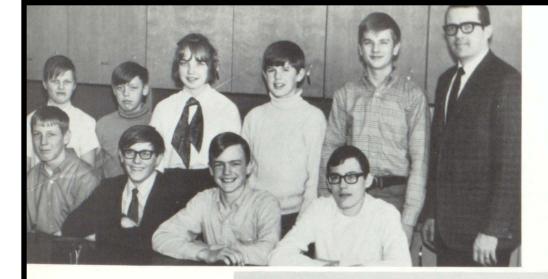

#### Science Club

L. TO R., FIRST ROW: Jon Haugstad, Steve Swenson, David Bratager, and Steve Paulsrud. SECOND ROW: Tim Smith, Paul Headman, Debbie Dale, Mark Gronberg, Ross Malme, and Mr. Cash, advisor.