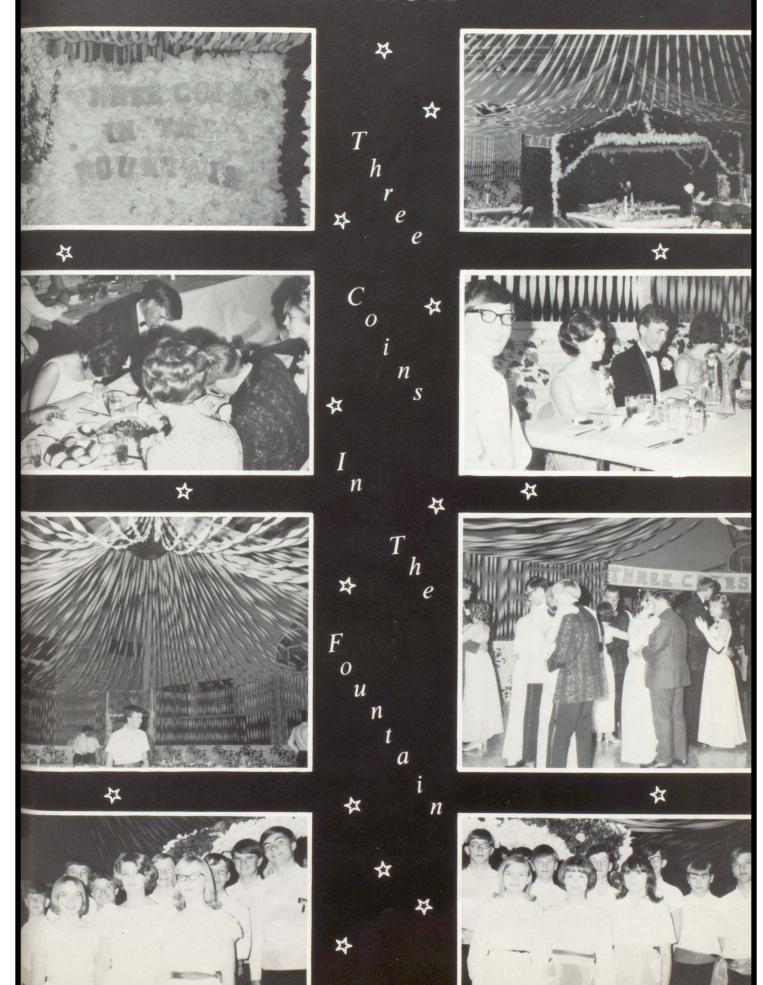

# **HOMECOMING**



L. Seniors' Float-"Reign With Victory".





L. Juniors' Float-"Tweet Em Wuf".

R. Cheerleaders do a cheer during Homecoming Ceremonies.





L. Sophomores' Float-"We'll Swallow All But De-Feet".

R. Cheerleaders and Football players float.





L. Freshmen's Float "Raid The Flyers".

R. Bon-fire after Home-coming Ceremonies.



#### CARNIVAL



L. Carnival King and Queen Candidates.

R. 68-69 King and Queen Roger Koppang and Wanda Larson. 67-68 King and Queen Darrell Larson and Nancy Carlson.





R. Perry Bjornrud, Leader.



L. Kindergarten Class

R. 5th and 6th Grade Boys.







Carnival committee: 1ST ROW, L. to R.: Mark Smith, Jim Mauritson. 2ND ROW: Peggy Sorenson, Calvin Vignes, Linda Engebretson.



## SNOBALL DANCE

"Frosty Fantasy"













## THE PROM



#### **DECLAMATION**



L. TO R., FIRST ROW: Mr. Mickleson-advisor, Anita Grove, Danny Bjorge, Mark Gronberg, Lana Schwartzman, Beverley Blasey, Mary Bratager, Connie Sondrol, and Miss Hess, advisor. SECOND ROW: Susan Vignes, Eileen Berg, Lisa Muhonen, Linda Engebretson, Colleen Vignes, Mary Jo Swenson, Laurie Bruun, and Mrs. Lund, advisor. THIRD ROW: Laurel Swenson, Lynette Paulsrud, Renee Hanson, Jerome Paulsrud, Calvin Vignes, Randy Carlson, Kris Haugstad, Lynn Wollin, and Peggy Sorenson.

#### PAPER STAFF

L. TOR., FIRST ROW: Ross Malme, Arny Orsland, DuWayne Lee, Peggy Sorenson, Mark Smith, Diane Wegge, Butch Amundson, and Andy Muhonen. SECOND ROW: Charles Evenson, Marilyn Anderson, Kathy Estenson, Nancy Carlson, Wanda Larson, Paul Kerestes, Ann Carlson, Anita Grove, Connie Larson,