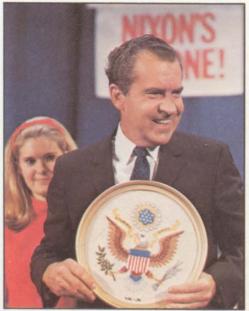

## NATIONAL

- The Battle of Chicago Police rout a throng of hippies and yippies as they try to clear Grant Park in Chicago during the Democratic National Convention.
- Blonde, 18-year-old Judith Ann Ford, of Belvidere, Illinois, was crowned Miss America of 1969 by the outgoing Miss America, Debra Dene Barnes.
- 3. A brace of plow mules pulls the farm wagon bearing the casket of Dr. Martin Luther King Jr. along its funeral procession route in Atlanta. King was shot to death April 4th in Memphis, Tennessee.
- 4. This is how it looked at the finish line of the Kentucky Derby with Dancer's Image crossing first. Dancer's Image was disqualified, however, and Forward Pass, shown at center, was declared the big winner.
- Bobby Unser, Albuquerque, New Mexico, stands up in his racer in the Victory Circle after winning the Indianapolis 500 mile Speedway race in a record speed of 152.88 miles per hour.
- Richard M. Nixon holds a presidential seal presented to him by one of his daughters after his election victory. His daughter, Patricia, is behind him.