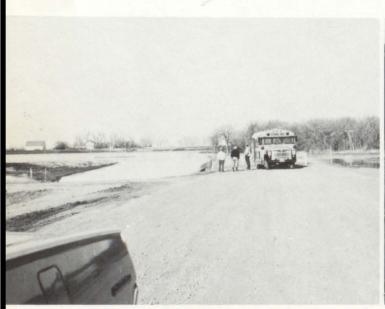

## THE FLOOD

Highway 75 south of Halstad.

School Bus?

Marsh River Bridge west of Shelly.