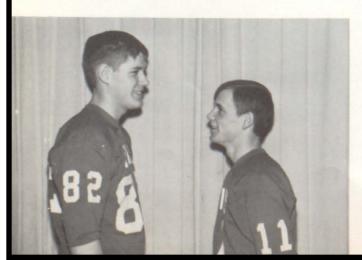

7th GRADE



LEFT TO RIGHT, ROW ONE: David Kerestes, Jeffrey Larson, Rory Anderson, Billy Muhonen. ROW TWO: Lonnie Dela Garza, Harlan Hestad, Charles Evenson, Todd Gilbertson.



## "A" SQUAD FOOTBALL

Seniors L. TO R.: Arnie Orsland, Andy Muhonen, Coach, Dave Gisvold. ROW 2: DuWayne Lee, Calvin Vignes, Jim Mauritson, Douglas Chandler. ROW 3: Mike Dale, Richard Evenson, Arvin Palm, Larry Greenwood, Rodney Berg.

Underclassmen L. TO R.: Douglas Palm, Rodney Wegge, Mark Smith, Rodney Sondrol, Ken Nesvig, John Bagge. ROW 2: Charles Evenson, Steven Swenson, Richard Brekke, Richard Moen, Larry Stortroen, Elroy Hedde, Brad Ranten. ROW 3: Roger Koppang, Wayne Kobbervig, Owen Larson, Brian Johnson, Dave Palm, Gary Hanson, Darrell Larson, Miles Evenson.



Co-Captains Arvin Palm and Jim Mauritson



All Conference Player Andy Muhonen



## B-SQUAD FOOTBALL TEAM



L. TO R.: David Kerestes, Billy Muhonen, Terry Koppang, Paul Kerestes, Adrian Hestad, Tim Smith, Dave Grove, Coach-Marlyn Baum. ROW 2: Rory Anderson, Bruce Sondrol, Mark Muhonen, Lonnie Spokely, Randy Stortroen, Robert Yanez, Paul Hedman. ROW 3: Harlan Hestad, Stewart Chandler, Leslie Palm, Virgil Taus, David Bratager, Tommy Sheridan, Todd Evenson, Todd Gilbertson. ROW 4: Ronald Johnson, Lee Smith, Kevin Evenson, Jerome Paulsrud, Owen Larson, Wayne Kobbervig, Brian Johnson, Milo Palm, Steve Swenson.



#### **B-Team Cheerleaders**

L. TO R.: Glenda Stola, Carol Sorenson, Cindy Neil, Lori Gilbertson, Laurie Brunn.



### "A" TEAM

LEFT, L. TO R.: Rita Thune, Lisa Muhonen, Becky Larson, Kay Bagge, Wanda Larson, Mitch Baggeru