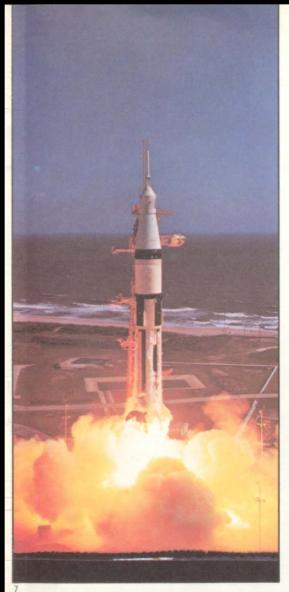

- After a successful Apollo 7 mission with three astronauts aboard, the United States followed in December with Apollo 8. This time a 3-man team made history by soaring into orbit around the moon.
- This diagram shows the path of the Apollo 8 in successfully achieving lunar orbit and then returning to Earth.
- Senator Edward Kennedy of Massachusetts eulogizes his slain brother during funeral service for Senator Robert F. Kennedy in St. Patrick's Cathedral in New York. President and Mrs. Johnson listen at lower right.
- 10. Jim Northrup hits a triple off Bob Gibson in the 7th inning of the final game of the World Series at Busch stadium in St. Louis. Two runs were driven in and the Detroit Tigers went on to beat the St. Louis Cardinals.
- Student sit-ins got their share of publicity in 1968 photo shows Columbia University students during a demonstration in April.
- 12. This aerial view shows supporters of the Poor People's Campaign ringing the reflecting pool and wading into its waters as they gathered in June at the Lincoln Memorial. At right is Resurrection City.