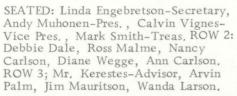

#### NATIONAL HONOR SOCIETY

ROW 1, L. to R.: Connie Sondrol, Debbie Neil, Lynette Paulsrud, Diane Moen, Karen Kerestes, Renee Hanson, Carol Sorenson, Glenda Stola, Peggy Nelson, Joyce Hettervig, Mr. Sidney Heskin-Director. ROW 2: Laurel Swenson, Amy Evenson, Debbie Dale, Annette Brokke, Colleen Vignes, Kay Bagge, Debbie Grove, Peggy Sorenson. ROW 3: Candy Dale, Becky Larson, Diane Wegge, Mitch Baggerud, Lisa Muhonen, Connie Larson, Ann Carlson, Wanda Larson, Nancy Carlson, Cindy Neil, Kathy Estenson, Rita Thune.

FIRST ROW, L. to R.: Mark Gronberg, Wanda Larson, Ann Carlson, Peggy Sorenson, Lori Gilbertson, Karen Kerestes, Nancy Haugstad, Kathy Neil, Liz Morken. SECOND ROW: Kay Bagge, Roxanna Bagge, Linda Larson, Terri Paulsrud, Karen Berry, Lynn Wollin, Anita Grove, Laurel Evenson, Debby Berry, Patty Brunn, Jeffrey Larson, Faye Kobbervig, Mary Haugstad. THIRD ROW: Cindy Neil, Ross Malme, Amy Evenson, Paul Kerestes, Nancy Carlson, Kathy Estenson, David Grove, Debbie Dale, Wayne Kobbervig, Darrell Larson, Richard Evenson, Rita Thune, Jan Rude, Glenda Stola, Peggy Nelson. FOURTH ROW: Diane Moen, Mark Muhonen, Randy Carlson, Candace Dale, Merlin Evenson, Carol Sorenson, Jim Mauritson, Debby Berry, Rochelle Amundson, Becky Baggerud, Terry Koppang, Barry Thune, Adrian Hestad, Bruce Sondrol, Laurie Brunn, Harlan Hestad. STANDING: Connie Sondrol, Virgil Taus, Connie Berry, Pat Nygaard, Lisa Muhonen, Debbie Neil, Mitch Baggerud, Mr. Heskin, Director.