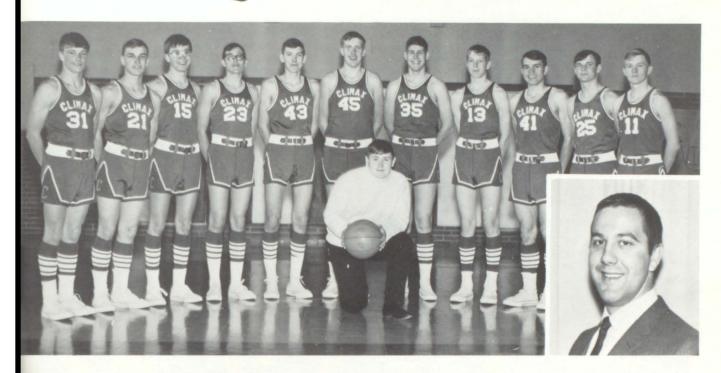

## "A" SQUAD BASKETBALL

Bradley Ranten, DuWayne Lee, Darrell Larson, Stephen Paulsrud, Ervin Vignes, Dave Palm, Arvin Palm, Jon Haugstad, Rick Moen, Jim Mauritson, Andy Muhonen. Manager Douglas Palm.

Above: Coach Molly Baum

The Vikings basketball season seemed long; with more loses than victories. However, the season record was forgotten when the boys upset the highly favored Crookston Pirates in the first game of the district tournament.

The Vikings joined Thief River Falls, Crookston, East Grand Forks, and Warren to form a new conference called the "Big Five". Although smaller in numbers than most of the schools in the district, the Climax Vikings have always held their own with the larger schools and have been seeded in district tournament play. Andy Muhonen made the first five of the coaches all conference team and was named the schools Athlete of the Year.