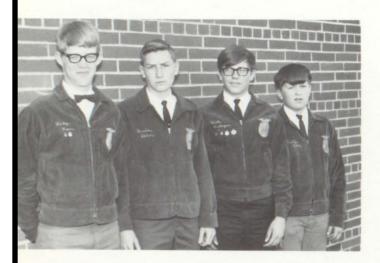

Winner of Tractor Driving Contest Miles Evenson

TO THE LEFT: Chapter Safety Winner Larry Stortroen holding Regional Chapter Safety Plague.

LEFT: Horticulture team placed 1st in Region, 2nd in State, 1st at Ag Activities Day and Steve Paulsrud was High Individual in State. L. TO R.: Darrell Larson, Roger Koppang, Steve Paulsrud, Ervin Vignes-Alternate.