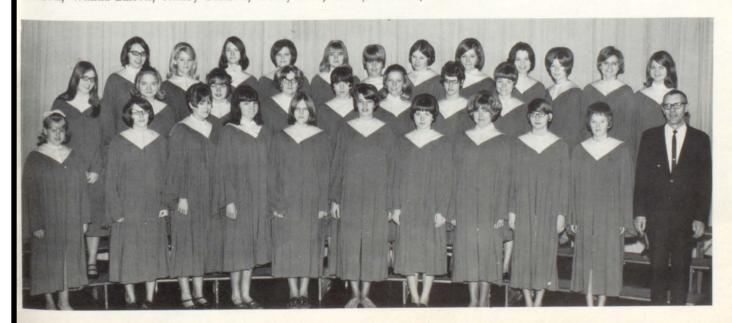

#### NATIONAL HONOR SOCIETY

ROW 1, L. to R.: Connie Sondrol, Debbie Neil, Lynette Paulsrud, Diane Moen, Karen Kerestes, Renee Hanson, Carol Sorenson, Glenda Stola, Peggy Nelson, Joyce Hettervig, Mr. Sidney Heskin-Director. ROW 2: Laurel Swenson, Amy Evenson, Debbie Dale, Annette Brokke, Colleen Vignes, Kay Bagge, Debbie Grove, Peggy Sorenson. ROW 3: Candy Dale, Becky Larson, Diane Wegge, Mitch Baggerud, Lisa Muhonen, Connie Larson, Ann Carlson, Wanda Larson, Nancy Carlson, Cindy Neil, Kathy Estenson, Rita Thune.

FIRST ROW, L. to R.: Mark Gronberg, Wanda Larson, Ann Carlson, Peggy Sorenson, Lori Gilbertson, Karen Kerestes, Nancy Haugstad, Kathy Neil, Liz Morken. SECOND ROW: Kay Bagge, Roxanna Bagge, Linda Larson, Terri Paulsrud, Karen Berry, Lynn Wollin, Anita Grove, Laurel Evenson, Debby Berry, Patty Brunn, Jeffrey Larson, Faye Kobbervig, Mary Haugstad. THIRD ROW: Cindy Neil, Ross Malme, Amy Evenson, Paul Kerestes, Nancy Carlson, Kathy Estenson, David Grove, Debbie Dale, Wayne Kobbervig, Darrell Larson, Richard Evenson, Rita Thune, Jan Rude, Glenda Stola, Peggy Nelson. FOURTH ROW: Diane Moen, Mark Muhonen, Randy Carlson, Candace Dale, Merlin Evenson, Carol Sorenson, Jim Mauritson, Debby Berry, Rochelle Amundson, Becky Baggerud, Terry Koppang, Barry Thune, Adrian Hestad, Bruce Sondrol, Laurie Brunn, Harlan Hestad. STANDING: Connie Sondrol, Virgil Taus, Connie Berry, Pat Nygaard, Lisa Muhonen, Debbie Neil, Mitch Baggerud, Mr. Heskin, Director.

Soloist Debbie Dale.

Sax Quartet L. to R.: Kathy Estenson, Nancy Carlson, Amy Evenson, Ross Malme.

Won at District.