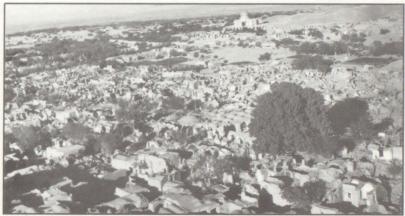

- After a successful Apollo 7 mission with three astronauts aboard, the United States followed in December with Apollo 8. This time a 3-man team made history by soaring into orbit around the moon.
- This diagram shows the path of the Apollo 8 in successfully achieving lunar orbit and then returning to Earth.
- Senator Edward Kennedy of Massachusetts eulogizes his slain brother during funeral service for Senator Robert F. Kennedy in St. Patrick's Cathedral in New York. President and Mrs. Johnson listen at lower right.
- 10. Jim Northrup hits a triple off Bob Gibson in the 7th inning of the final game of the World Series at Busch stadium in St. Louis. Two runs were driven in and the Detroit Tigers went on to beat the St. Louis Cardinals.
- Student sit-ins got their share of publicity in 1968 photo shows Columbia University students during a demonstration in April.
- 12. This aerial view shows supporters of the Poor People's Campaign ringing the reflecting pool and wading into its waters as they gathered in June at the Lincoln Memorial. At right is Resurrection City.