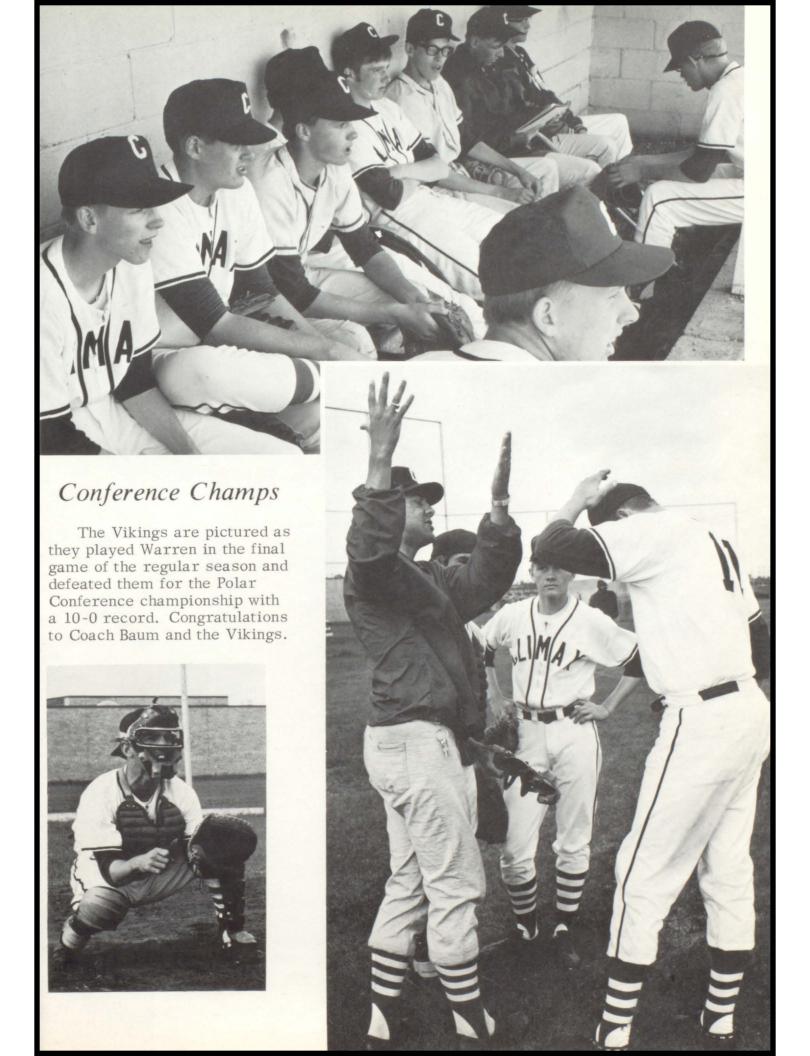

The Climax Vikings Baseball
Team had a most successful season. After winning the Polar Conference they won their first game in the District Tournament at Climax by defeating Red Lake Falls. In the semi-finals the Vikings were defeated by Thief River Falls. The game was a pitchers battle with Andy Muhonen hurling a near perfect game for eight innings and the score tied 1-1, only to lose it in the ninth.

In addition to Andy the mound duties were adequately cared for by Jim Mauritson and Owen Larson The catching duties were well handled by senior Ken Mickelson. Playing first base were David and Arvin Palm, second Wayne Kobbervig and Mark Smith, short Steve Paulsrud and Andy, third De-Wayne Lee, and Jamie Tronnes. The outfield of Mauritson, Butch Amundson, Rodney Wegge, and Darrell Larson played excellent defensive ball.