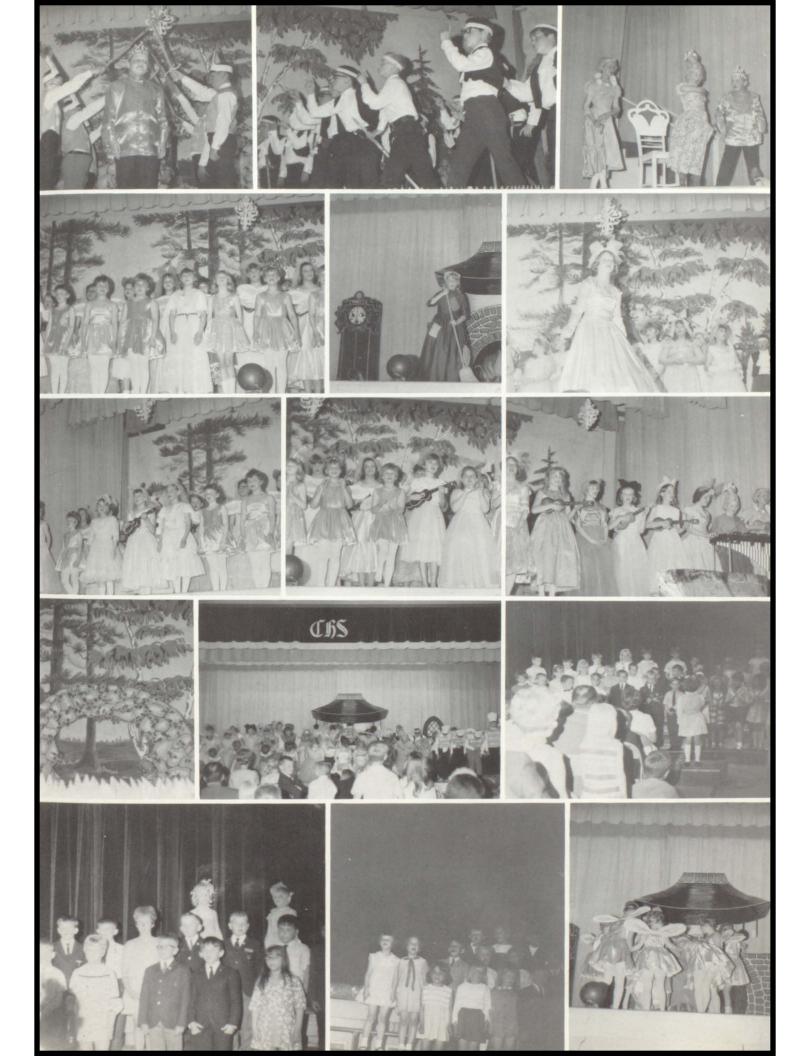

# The Maid And The Golden Slipper

An operetta based on the fairy tale "Cinderella" and presented by the intermediate grades, and directed by Miss Ella Condiff and Mrs. Lila Walgren.

Candice Gronberg Melanie Larson

Gaye Nornes
Fairy Queen..... Joy Boe
Fairy Godmother... Rhonda Vigness
Footman..... Scott Neil
Also: Ladies, Lords, Guards, Fairies,
and special numbers by the Kindergarten, First, Second and third grades.