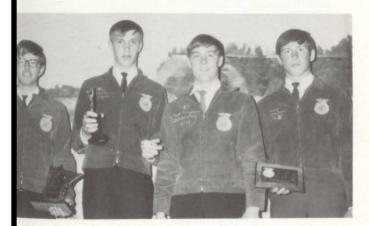

Regional Agribusiness Award Winner Mark Smith.

Chapter Star Farmer Mark Smith, DEKALB Winner Calvin Vignes, Speaker-1968-69 State FFA Secretary Roger Kingstrom, Star Greenhand Larry Stortroen. Not pictured: Gary Gordon who was Regional Star Crops Farmer.