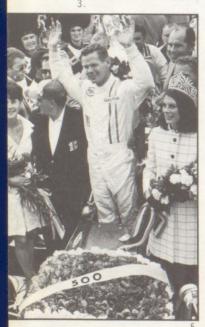

## NATIONAL

- The Battle of Chicago Police rout a throng of hippies and yippies as they try to clear Grant Park in Chicago during the Democratic National Convention.
- Blonde, 18-year-old Judith Ann Ford, of Belvidere, Illinois, was crowned Miss America of 1969 by the outgoing Miss America, Debra Dene Barnes.
- 3. A brace of plow mules pulls the farm wagon bearing the casket of Dr. Martin Luther King Jr. along its funeral procession route in Atlanta. King was shot to death April 4th in Memphis, Tennessee.
- 4. This is how it looked at the finish line of the Kentucky Derby with Dancer's Image crossing first. Dancer's Image was disqualified, however, and Forward Pass, shown at center, was declared the big winner.
- Bobby Unser, Albuquerque, New Mexico, stands up in his racer in the Victory Circle after winning the Indianapolis 500 mile Speedway race in a record speed of 152.88 miles per hour.
- Richard M. Nixon holds a presidential seal presented to him by one of his daughters after his election victory. His daughter, Patricia, is behind him.