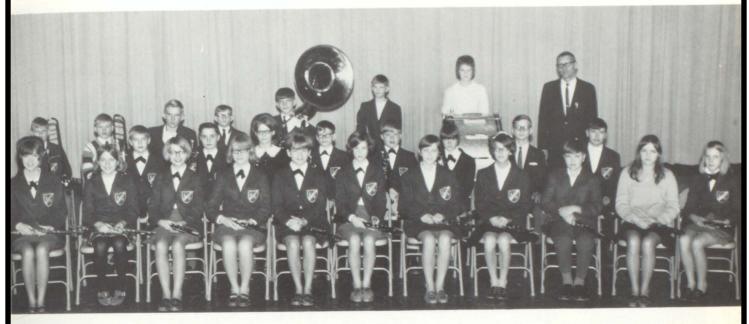

#### JUNIOR BAND

L. TO R., ROW 1: Kathy Neil, Anita Grove, Linda Larson, Terri Paulsrud, Laurel Evenson, Liz Morken, Mary Haugstad, Faye Kobbervig, Jeff Larson, Debbie Berry, Patty Bruun. ROW 2: Mark Muhonen, Billy Muhonen, Adrian Hestad, Barry Thune, Becky Baggerud, Terry Koppang, Bruce Sondrol, Rochelle Amundson, Harlan Hestad, Todd Gilbertson. ROW 3: Ronald Johnson, Paul Kerestes, Kevin Evenson, David Kerestes, Joyce Hettervig. Mr. Heskin, Band Director.