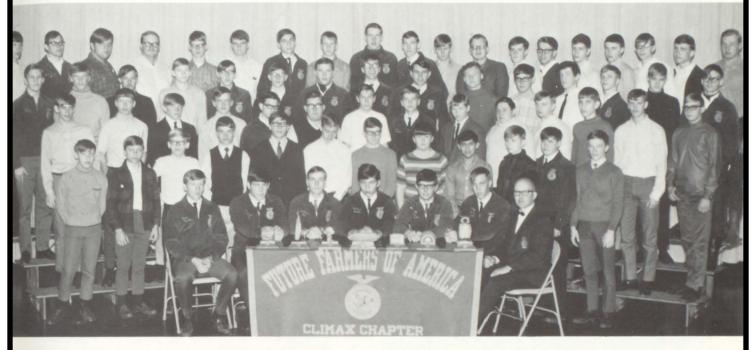

#### FUTURE FARMERS OF AMERICA

SEATED: Doug Chandler-Sentinel, Larry Stortroen-Reporter, Du Wayne Lee-Treasurer, Richard Evenson-Secretary, Mark Smith-Vice President, Calvin Vignes-President, George Nornes-Advisor. ROW 1: Paul Hedman, David Grove, Kim Domier, Butch Bagge, Steve Swenson, David Nesvig, Jan Rude, Bruce Dale, Robert Yanez, Stewart Chandler, Curtis Orsland, Jerome Thompson. ROW 2: Ken Nesvig, Merlin Evenson, Rodney Wegge, David Bratager, Steve Nelson, Larry Strommen, Milo Palm, Ross Malme, Rodney Sondrol, Doug Palm, Virgil Taus, Randy Carlson, Robert Severinson, Tom Sheridan. ROW 3: Elroy Hedde, Brad Ranten, Arne Orsland, Jamie Tronnes, Gary Tronnes, David Bjorge, Miles Evenson, Darrell Larson, Ricky Moen, Steward Holland, Earlland Domier, Richard Brekke, Charles Evenson, Lonnie Johnson, Brent Whitwer. ROW 4: Darrell Larson, Steve Paulsrud, Jerry Gordon, Larry Greenwood, Wayne Kobbervig, Gary Hanson, Bruce Sparrow, Jon Haugstad, David Palm, Ervin Vigness, Kim Nesvig, Gary Paulson, Butch Amundson, Rodney Berg, Owen Larson, Brian Johnson, Kim Anderson, Roger Koppang, Mike Dale.