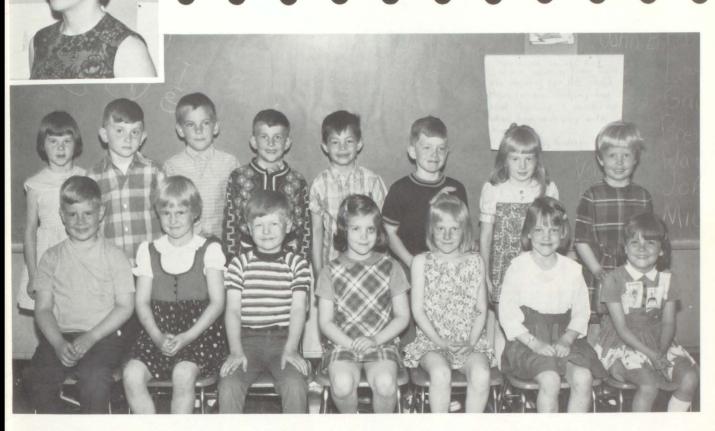

#### FIFTH GRADE

L. TO R., ROW ONE: Julie Carlson, Jody Domier, Daniel Rotvold, Richard Swenson, Rae Jean Strommen. ROW TWO: Julie Moen, Dale Sondrol, Rhonda Vignes, Paul Sorenson, Mark Engebretson. ROW THREE: Bonita Erickson, Jennifer Grove, Joycelyn Hestad, Elaine Ramstad, Arlen Gordon, Julie Nornes.