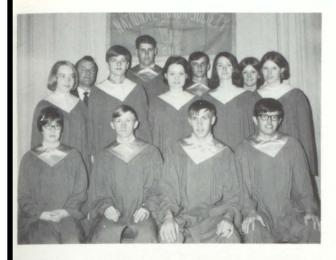

#### NATIONAL HONOR SOCIETY

ROW 1, L. to R.: Connie Sondrol, Debbie Neil, Lynette Paulsrud, Diane Moen, Karen Kerestes, Renee Hanson, Carol Sorenson, Glenda Stola, Peggy Nelson, Joyce Hettervig, Mr. Sidney Heskin-Director. ROW 2: Laurel Swenson, Amy Evenson, Debbie Dale, Annette Brokke, Colleen Vignes, Kay Bagge, Debbie Grove, Peggy Sorenson. ROW 3: Candy Dale, Becky Larson, Diane Wegge, Mitch Baggerud, Lisa Muhonen, Connie Larson, Ann Carlson, Wanda Larson, Nancy Carlson, Cindy Neil, Kathy Estenson, Rita Thune.