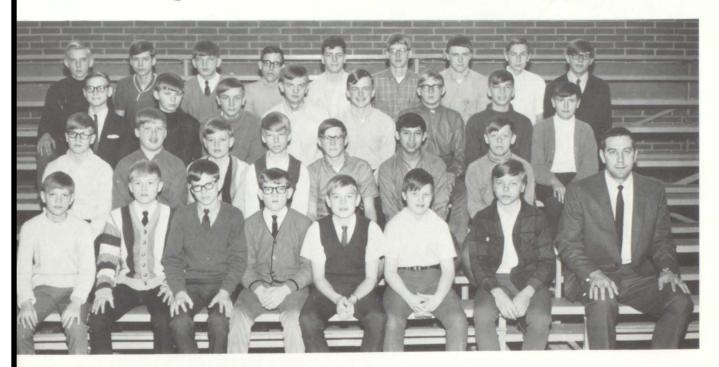

#### FUTURE FARMERS OF AMERICA

SEATED: Doug Chandler-Sentinel, Larry Stortroen-Reporter, Du Wayne Lee-Treasurer, Richard Evenson-Secretary, Mark Smith-Vice President, Calvin Vignes-President, George Nornes-Advisor. ROW 1: Paul Hedman, David Grove, Kim Domier, Butch Bagge, Steve Swenson, David Nesvig, Jan Rude, Bruce Dale, Robert Yanez, Stewart Chandler, Curtis Orsland, Jerome Thompson. ROW 2: Ken Nesvig, Merlin Evenson, Rodney Wegge, David Bratager, Steve Nelson, Larry Strommen, Milo Palm, Ross Malme, Rodney Sondrol, Doug Palm, Virgil Taus, Randy Carlson, Robert Severinson, Tom Sheridan. ROW 3: Elroy Hedde, Brad Ranten, Arne Orsland, Jamie Tronnes, Gary Tronnes, David Bjorge, Miles Evenson, Darrell Larson, Ricky Moen, Steward Holland, Earlland Domier, Richard Brekke, Charles Evenson, Lonnie Johnson, Brent Whitwer. ROW 4: Darrell Larson, Steve Paulsrud, Jerry Gordon, Larry Greenwood, Wayne Kobbervig, Gary Hanson, Bruce Sparrow, Jon Haugstad, David Palm, Ervin Vigness, Kim Nesvig, Gary Paulson, Butch Amundson, Rodney Berg, Owen Larson, Brian Johnson, Kim Anderson, Roger Koppang, Mike Dale.