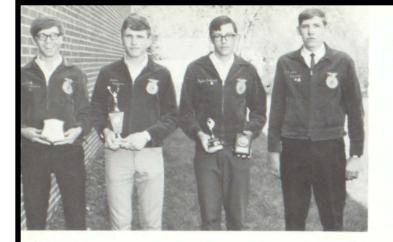

Regional Agribusiness Award Winner Mark Smith.

Chapter Star Farmer Mark Smith, DEKALB Winner Calvin Vignes, Speaker-1968-69 State FFA Secretary Roger Kingstrom, Star Greenhand Larry Stortroen. Not pictured: Gary Gordon who was Regional Star Crops Farmer.