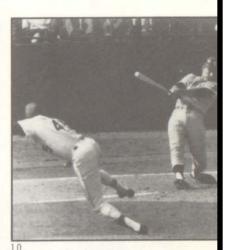

- After a successful Apollo 7 mission with three astronauts aboard, the United States followed in December with Apollo 8. This time a 3-man team made history by soaring into orbit around the moon.
- This diagram shows the path of the Apollo 8 in successfully achieving lunar orbit and then returning to Earth.
- Senator Edward Kennedy of Massachusetts eulogizes his slain brother during funeral service for Senator Robert F. Kennedy in St. Patrick's Cathedral in New York. President and Mrs. Johnson listen at lower right.
- 10. Jim Northrup hits a triple off Bob Gibson in the 7th inning of the final game of the World Series at Busch stadium in St. Louis. Two runs were driven in and the Detroit Tigers went on to beat the St. Louis Cardinals.
- Student sit-ins got their share of publicity in 1968 photo shows Columbia University students during a demonstration in April.
- 12. This aerial view shows supporters of the Poor People's Campaign ringing the reflecting pool and wading into its waters as they gathered in June at the Lincoln Memorial. At right is Resurrection City.