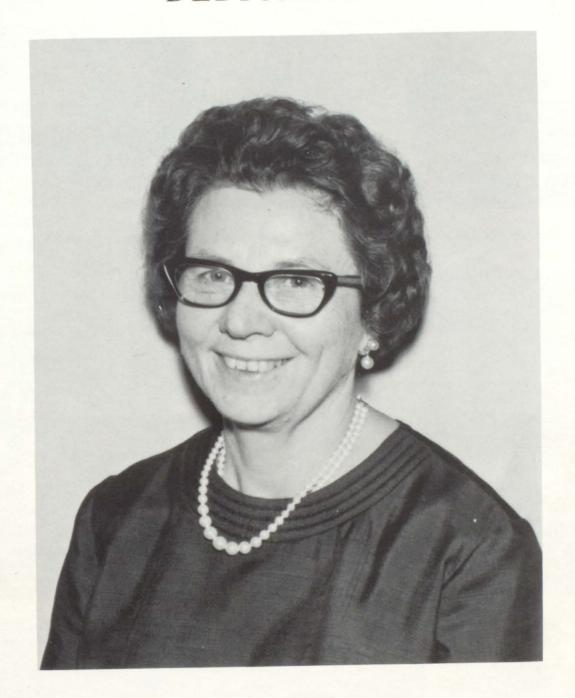

### **DEDICATION**

We, the Class of 1969, dedicate our annual to Mrs. Auge Hanson in appreciation for her sixteen years of service to the Climax High School.