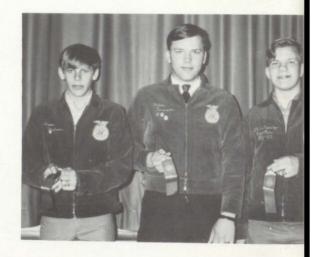

LEFT: The Meats team placed 3rd in the Region. L. TO R.: Wayne Kobbervig, Milo Palm, Steve Swenson, and Bruce Dale.

RIGHT: The Dairy Products team received Silver in the State. L. TO R.: Ken Nesvig, Miles Evenson, Elroy Hedde.