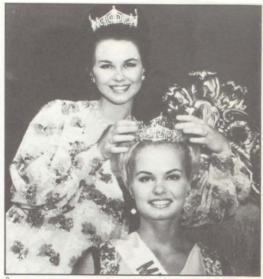

## NATIONAL

- The Battle of Chicago Police rout a throng of hippies and yippies as they try to clear Grant Park in Chicago during the Democratic National Convention.
- Blonde, 18-year-old Judith Ann Ford, of Belvidere, Illinois, was crowned Miss America of 1969 by the outgoing Miss America, Debra Dene Barnes.
- 3. A brace of plow mules pulls the farm wagon bearing the casket of Dr. Martin Luther King Jr. along its funeral procession route in Atlanta. King was shot to death April 4th in Memphis, Tennessee.
- 4. This is how it looked at the finish line of the Kentucky Derby with Dancer's Image crossing first. Dancer's Image was disqualified, however, and Forward Pass, shown at center, was declared the big winner.
- Bobby Unser, Albuquerque, New Mexico, stands up in his racer in the Victory Circle after winning the Indianapolis 500 mile Speedway race in a record speed of 152.88 miles per hour.
- Richard M. Nixon holds a presidential seal presented to him by one of his daughters after his election victory. His daughter, Patricia, is behind him.