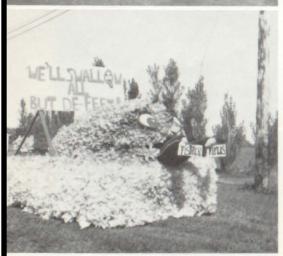

### **HOMECOMING**

L. Seniors' Float-"Reign With Victory".

L. Juniors' Float-"Tweet Em Wuf".

R. Cheerleaders do a cheer during Homecoming Ceremonies.

L. Sophomores' Float-"We'll Swallow All But De-Feet".

R. Cheerleaders and Football players float.