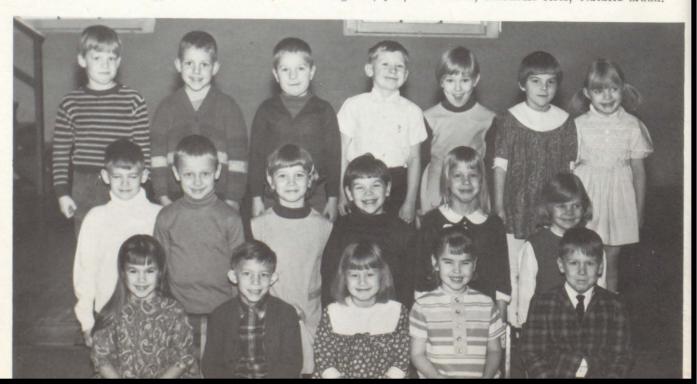

#### SIXTH GRADE

L. TO R., ROW ONE: Miles Koppang, Michael Evenson, Michael Baggerud, Gaye Nornes, David Hedman. ROW TWO: Ervin Rotvold, Joy Boe, Coleen Thoreson, Gerald Bruun, Scott Neil, Edward Drivdahl. ROW THRE Brent Johnson, Richard Nesvig, Deanna Denison, Julie Sorenson, Melanie Larson, Daniel Grove, Gene Dybing, Kevin Muhonen. ROW FOUR: Kim Schwartzman, Bryan Stortroen, James Sheridan, Debby Dale, Denae Paulsrue Emogene Hettevig, Candice Gronberg, Carole Swenson.